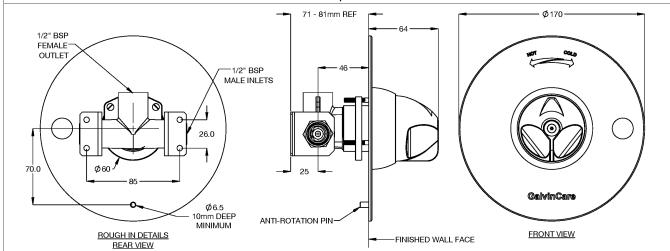

# MOUNTING DETAILS - ROUGH IN & OVERALL DIMENSIONS

- Suitable for in-wall mounting
- Drill Ø6.5mm hole as shown for Anti-Rotation pin.

© Galvin Engineering Pty Ltd

Version 1, 22<sup>nd</sup> June 2021, Page **2** of **4** 

## 4. Secure flange

- Slide faceplate and flange onto the body.
- Secure with three M4 cap screws and lock washers, ensure the faceplate anti-rotation pin to be pushed through the Ø6.5mm hole.

Note: Cartridge spline must be parallel with the faceplate within 1°.