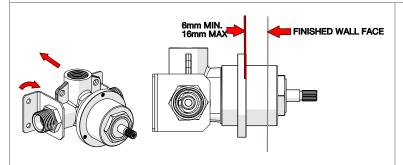

## 1. Fit body assembly

- Secure body with mounting brackets as indicated, ensure it is protruding past the finished wall between 6mm minimum and 16mm maximum.
- Brackets are suitable for horizontal and vertical mounting.
- It is critical that the centre line of the cartridge spindle is perpendicular to the finished wall to ensure correct fitment of the faceplate and flange.