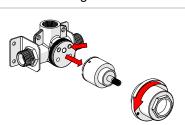

### 5. Remove cartridge nut and check cartridge

- Unscrew cartridge nut and remove cartridge.
- Check the cartridge for wear and damage.
  Replace if required with cartridge replacement available through your supplier
- Check and clean the body of all debris