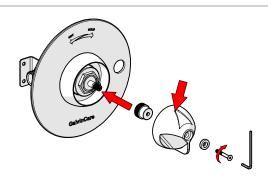

#### 5. Fit the handle

- Fit the nylon insert and handle, ensuring the arrow on the handle matches the lines on the faceplate when rotated.
- Secure the handle with supplied tamper proof screw.