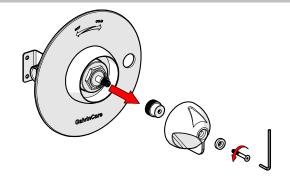

## 2. Remove handle assembly

- Unscrew tamper proof screw from handle
- Pull out handle assembly from the body

Galvin Engineering Pty Ltd

Version 1, 22<sup>nd</sup> June 2021, Page 4 of 4

## 3. Remove flange screws

Unscrew the flange screws

### 5. Remove cartridge nut and check cartridge

- Unscrew cartridge nut and remove cartridge.
- Check the cartridge for wear and damage.
  Replace if required with cartridge replacement available through your supplier
- Check and clean the body of all debris

## 4. Remove faceplate (with button) and flange