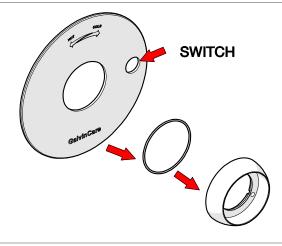

## 3. Fit faceplate & flange

- Fit supplied o-ring into groove on the back of the flange.
- Fit faceplate on to shoulder of flange.
- Fit the switch (not supplied) to faceplate.