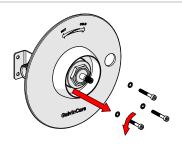

## 4. Secure flange

- Slide faceplate and flange onto the body.
- Secure with three M4 cap screws and lock washers, ensure the faceplate anti-rotation pin to be pushed through the Ø6.5mm hole.

Note: Cartridge spline must be parallel with the faceplate within 1°.

## 3. Remove flange screws

Unscrew the flange screws