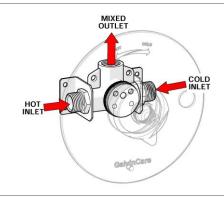

## 2. Connect water supply

- Connect water supply to correct inlets as shown, ensure a suitable sealing compound is used
- Connect correct outlet connection to shower outlet.

Note: Water supply should be flushed before fitting. The use of in-line strainers is highly recommended.