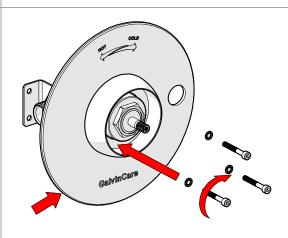

## 1. Fit body assembly

- Secure body with mounting brackets as indicated, ensure it is protruding past the finished wall between 6mm minimum and 16mm maximum.
- Brackets are suitable for horizontal and vertical mounting.
- It is critical that the centre line of the cartridge spindle is perpendicular to the finished wall to ensure correct fitment of the faceplate and flange.

## 2. Connect water supply

- Connect water supply to correct inlets as shown, ensure a suitable sealing compound is used
- Connect correct outlet connection to shower outlet.

Note: Water supply should be flushed before fitting. The use of in-line strainers is highly recommended.

## 4. Secure flange

- Slide faceplate and flange onto the body.
- Secure with three M4 cap screws and lock washers, ensure the faceplate anti-rotation pin to be pushed through the Ø6.5mm hole.

Note: Cartridge spline must be parallel with the faceplate within 1°.