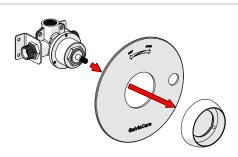

## 3. Fit faceplate & flange

- Fit supplied o-ring into groove on the back of the flange.
- Fit faceplate on to shoulder of flange.
- Fit the switch (not supplied) to faceplate.

## 4. Secure flange

- Slide faceplate and flange onto the body.
- Secure with three M4 cap screws and lock washers, ensure the faceplate anti-rotation pin to be pushed through the Ø6.5mm hole.

Note: Cartridge spline must be parallel with the faceplate within 1°.