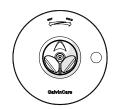

#### 5. Fit the handle

- Fit the nylon insert and handle, ensuring the arrow on the handle matches the lines on the faceplate when rotated.
- Secure the handle with supplied tamper proof screw.